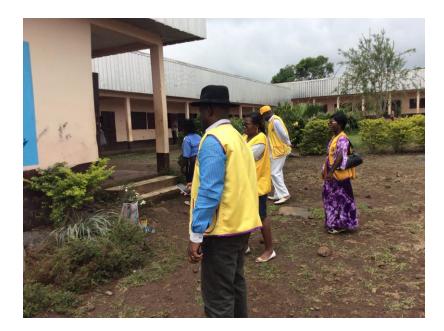

## **MARCH 2015**

Members of the local Lion's Club visited BSD and donated some food and supplies.

Beltus Eyonga, art teacher and housefather for the boys' dorm, painted the amazing map on the side of a classroom building.