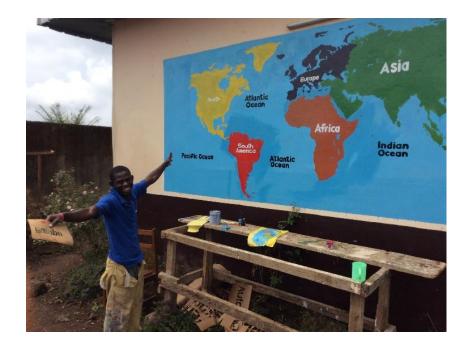

## **MARCH 2015**

Members of the local Lion's Club visited BSD and donated some food and supplies.

Beltus Eyonga, art teacher and housefather for the boys' dorm, painted the amazing map on the side of a classroom building.