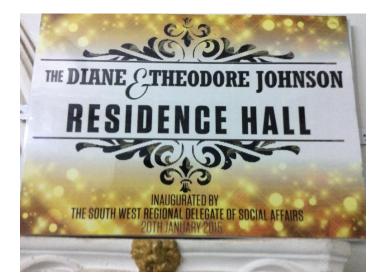

#### Greetings!

As the semester comes to a close, we wanted to share some news and pictures from BSD this semester.

BSD's dormitory has been completed! Aloysius Bibum (BSD Director) commented, "The complex is beautiful, spacious and comfortable and has indoor plumbing!! It is a joy to the BSD family! We thank you very much for your enormous support which ensured the completion of the project. In recognition of this support, we dedicated the complex by naming it the "Diane and Theodore Johnson Residential Hall" (after our major donor). Students, Staff, Families celebrated with a Dormitory Ribbon Cutting Ceremony."