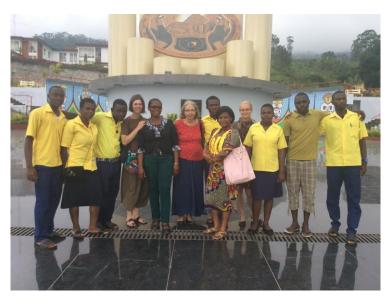

#### MAY 2015

Volunteer services, Bezev, a German Development NGO, visited BSD. They sent volunteers to BSD. BSD organized the following activities for the coordinator during her 3 days at BSD: Form 5 (similar to high school) students gave history class presentations on colonialism by the German, French and British, and took the visitors on a tour of German monuments in Buea.