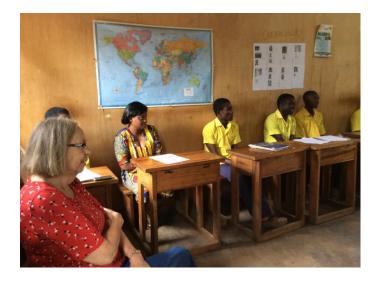

#### MAY 2015

Volunteer services, Bezev, a German Development NGO, visited BSD. They sent volunteers to BSD. BSD organized the following activities for the coordinator during her 3 days at BSD: Form 5 (similar to high school) students gave history class presentations on colonialism by the German, French and British, and took the visitors on a tour of German monuments in Buea.